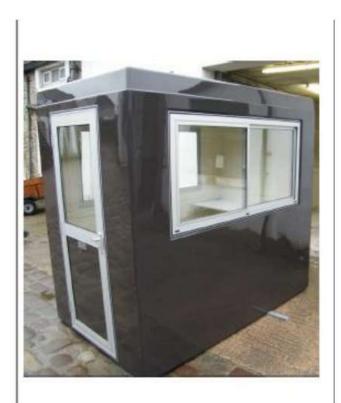

no

drawing

6290-118 A

Vesa shelter – Main gatehouse Express Lane

Visual of express lane shelter to main gatehouse. Final colour light grey.