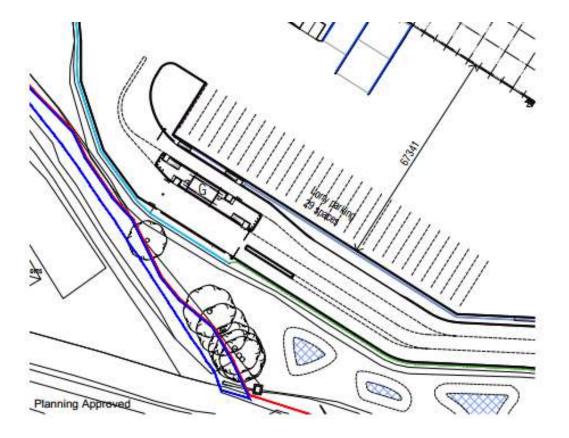

#### APPROVED

# 20/01275/S73

- Variation of condition 1 of planning permission 19/00619/REM to facilitate minor material amendments to approved drwg 6290 101 rev U to rev Y including –
- 1 Main Gatehouse change to approved 2 inbound inspection lanes, to provide single inbound inspection lane and an express lane and the inclusion of a kerbed island between the inbound lanes with a small security hut.
- 2 provision of additional air handling equipment (to the north side of the wc pod), and the truckers lounge (west side of the building) and consequential relocation of the smoking shelter to the east.