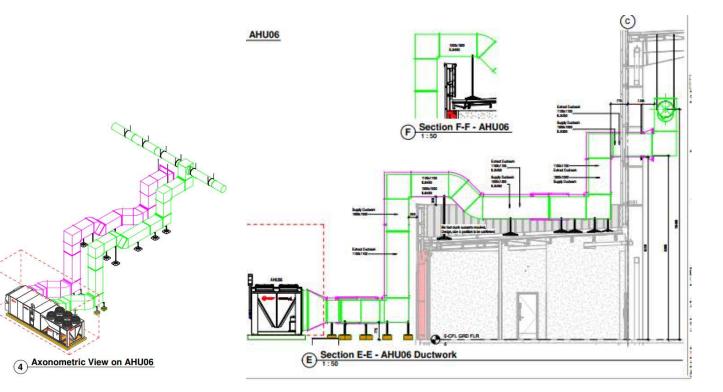

|  |
| Coventry Business Park<br>COVENTRY CV5 6UB                | E: aja@aja-architects.com<br>W: www.aja-architects.com |  |
| COTLINIC CTO COD                                          |                                                        |  |
|                                                           | atmeship registered in England No. OC326721            |  |

Stoford Gorcott Ltd.

Unit A, Gorcott Redditch Gateway

Proposed Main Gatehouse Alterations

| scale   | 1:500 @ A1 | drawn | ans       |
|---------|------------|-------|-----------|
| checked | aips       | ciate | June 2021 |

no

drawing

6290-118 A

Vesa shelter – Main gatehouse Express Lane

Visual of express lane shelter to main gatehouse. Final colour light grey.











## Mechanical Serices Low Level AHUs