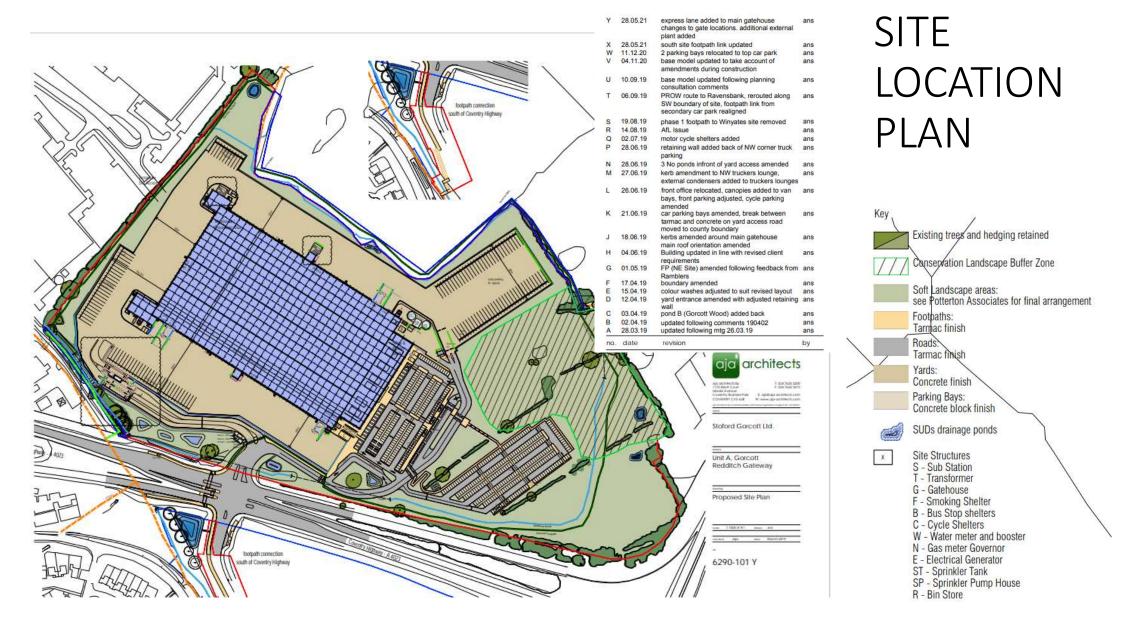

### SITE LOCATION

# 20/01275/S73

- Variation of condition 1 of planning permission 19/00619/REM to facilitate minor material amendments to approved drwg 6290 101 rev U to rev Y including –
- 1 Main Gatehouse change to approved 2 inbound inspection lanes, to provide single inbound inspection lane and an express lane and the inclusion of a kerbed island between the inbound lanes with a small security hut.
- 2 provision of additional air handling equipment (to the north side of the wc pod), and the truckers lounge (west side of the building) and consequential relocation of the smoking shelter to the east.