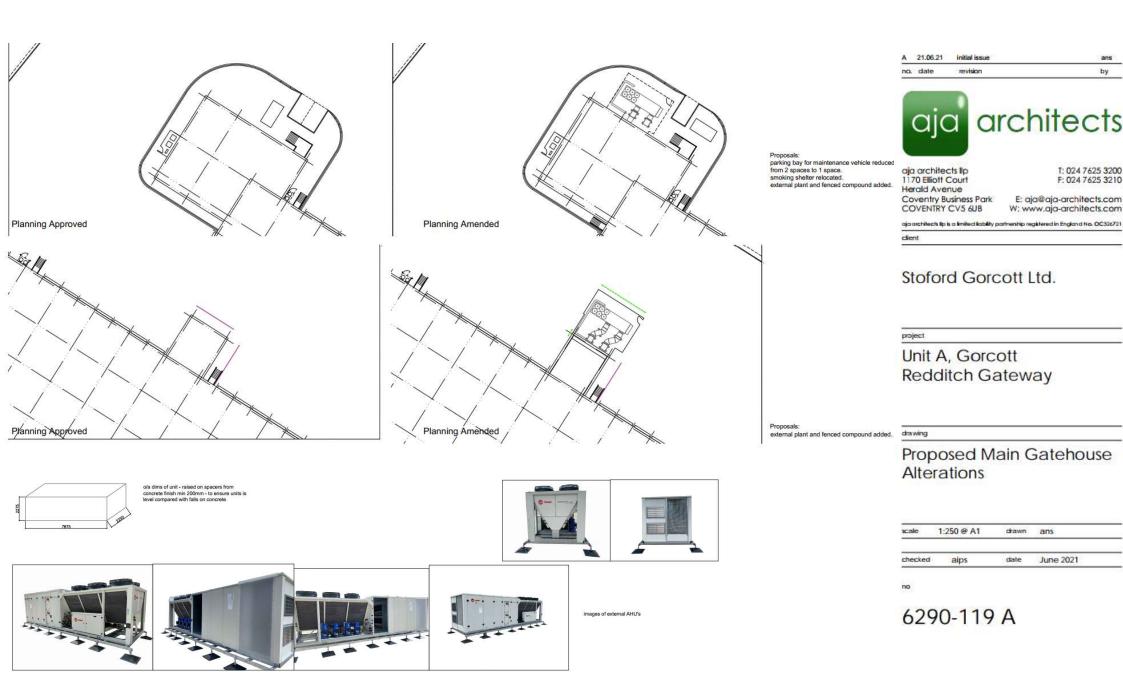

# 20/01275/S73

- Variation of condition 1 of planning permission 19/00619/REM to facilitate minor material amendments to approved drwg 6290 101 rev U to rev Y including –
- 1 Main Gatehouse change to approved 2 inbound inspection lanes, to provide single inbound inspection lane and an express lane and the inclusion of a kerbed island between the inbound lanes with a small security hut.
- 2 provision of additional air handling equipment (to the north side of the wc pod), and the truckers lounge (west side of the building) and consequential relocation of the smoking shelter to the east.

#### **Recommendation:** Approve

Stoford Gorcott Ltd.

Unit A, Gorcott Redditch Gateway

Proposed Main Gatehouse Alterations

| scale   | 1:500 @ A1 | drawn | ans       |
|---------|------------|-------|-----------|
| checked | aips       | ciate | June 2021 |

## Mechanical Serices Low Level AHUs