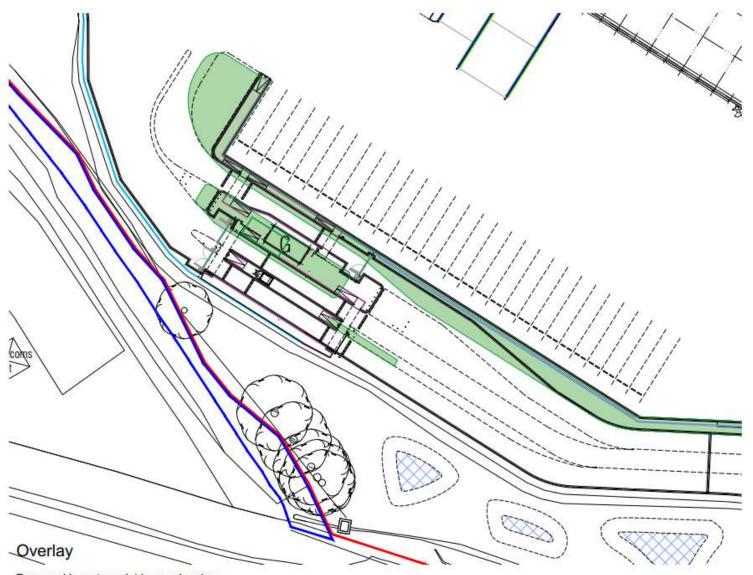

### SITE LOCATION

#### APPROVED

#### AMENDED (PROPOSED)

Proposed layout overlaid over planning approved (green wash)

| no. date revision                                         | by                                                     |  |
|-----------------------------------------------------------|--------------------------------------------------------|--|
| aja <mark>a</mark>                                        | rchitects                                              |  |
| aja architects Ilp<br>1170 Elliott Court<br>Herald Avenue | T: 024 7625 3200<br>F: 024 7625 3210                   |  |
| Coventry Business Park<br>COVENTRY CV5 6UB                | E: aja@aja-architects.com<br>W: www.aja-architects.com |  |
| COTLINIC CTO COD                                          |                                                        |  |
|                                                           | atmeship registered in England No. OC326721            |  |

Stoford Gorcott Ltd.

Unit A, Gorcott Redditch Gateway

Proposed Main Gatehouse Alterations

| scale   | 1:500 @ A1 | drawn | ans       |
|---------|------------|-------|-----------|
| checked | aips       | ciate | June 2021 |