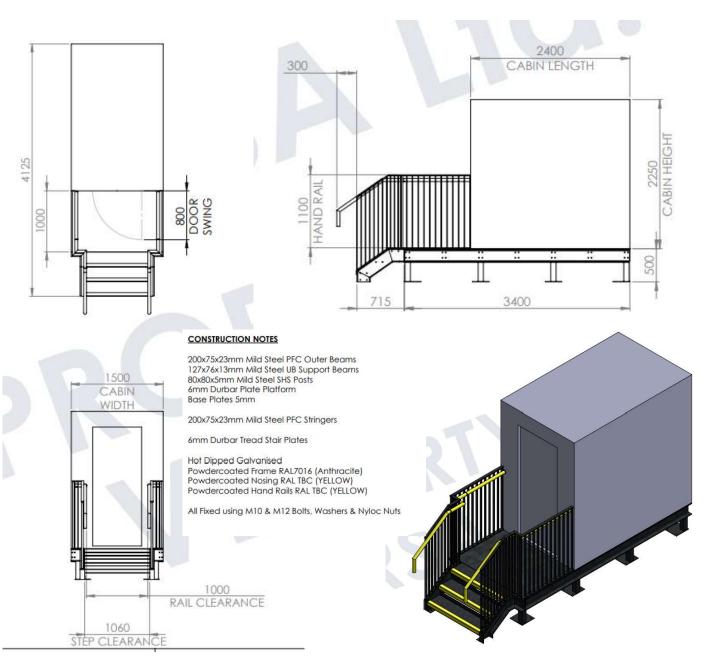

no

drawing

6290-118 A

Vesa shelter – Main gatehouse Express Lane

Visual of express lane shelter to main gatehouse. Final colour light grey.