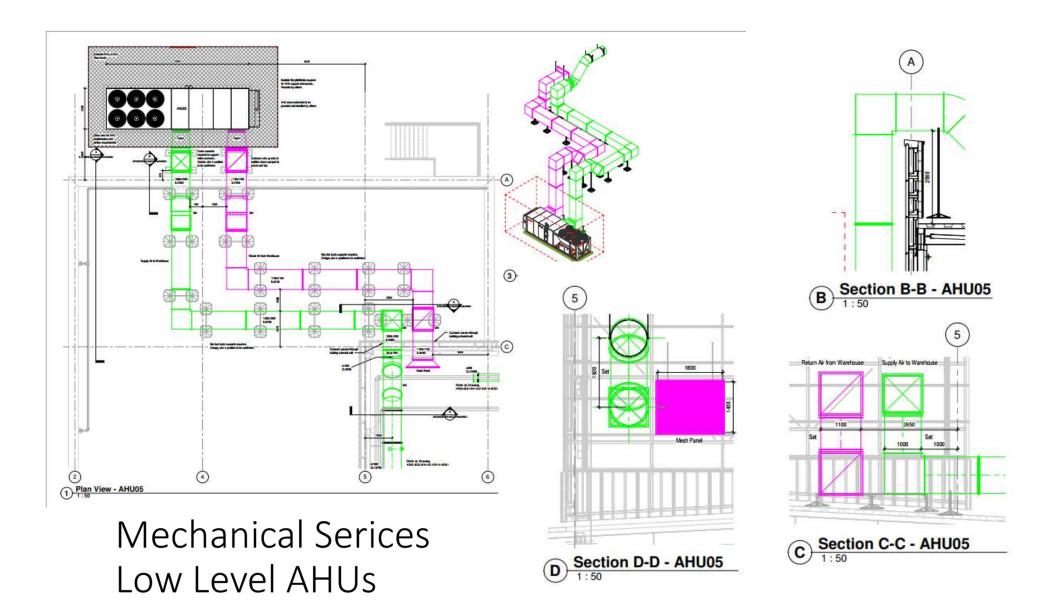

7625 3200<br>F: 024 7625 3210                   |  |
| Coventry Business Park<br>COVENTRY CV5 6UB                | E: aja@aja-architects.com<br>W: www.aja-architects.com |  |
| COTLINIC CTO COD                                          |                                                        |  |
|                                                           | atmeship registered in England No. OC326721            |  |

Stoford Gorcott Ltd.

Unit A, Gorcott Redditch Gateway

Proposed Main Gatehouse Alterations

| scale   | 1:500 @ A1 | drawn | ans       |
|---------|------------|-------|-----------|
| checked | aips       | ciate | June 2021 |

no

drawing

6290-118 A

Vesa shelter – Main gatehouse Express Lane

Visual of express lane shelter to main gatehouse. Final colour light grey.











## Mechanical Serices Low Level AHUs