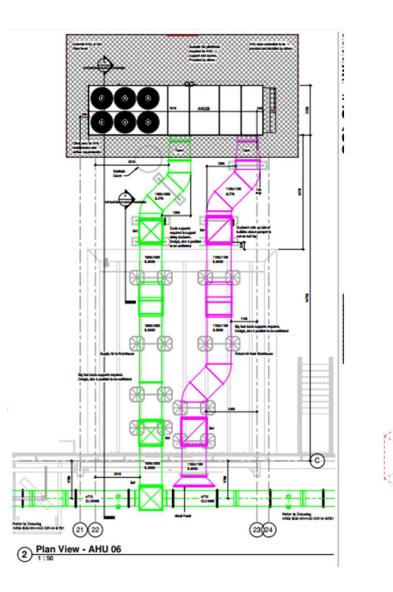

25 3200<br>F: 024 7625 3210                   |  |
| Coventry Business Park<br>COVENTRY CV5 6UB                | E: aja@aja-architects.com<br>W: www.aja-architects.com |  |
| COTLINIC CTO COD                                          |                                                        |  |
|                                                           | atmeship registered in England No. OC326721            |  |

Stoford Gorcott Ltd.

Unit A, Gorcott Redditch Gateway

Proposed Main Gatehouse Alterations

| scale   | 1:500 @ A1 | drawn | ans       |
|---------|------------|-------|-----------|
| checked | aips       | ciate | June 2021 |

no

drawing

6290-118 A

Vesa shelter – Main gatehouse Express Lane

Visual of express lane shelter to main gatehouse. Final colour light grey.











## Mechanical Serices Low Level AHUs