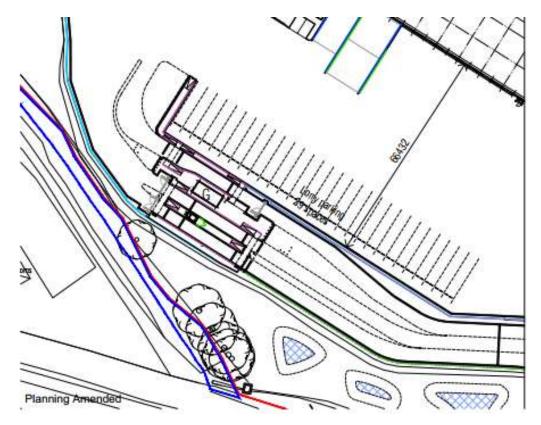

#### AMENDED (PROPOSED)

Proposed layout overlaid over planning approved (green wash)

| no. date revision                                         | by                                                     |  |
|-----------------------------------------------------------|--------------------------------------------------------|--|
| aja <mark>a</mark>                                        | rchitects                                              |  |
| aja architects Ilp<br>1170 Elliott Court<br>Herald Avenue | T: 024 7625 3200<br>F: 024 7625 3210                   |  |
| Coventry Business Park<br>COVENTRY CV5 6UB                | E: aja@aja-architects.com<br>W: www.aja-architects.com |  |
| COTLINIC CTO COD                                          |                                                        |  |
|                                                           | atmeship registered in England No. OC326721            |  |

# 20/01275/S73

- Variation of condition 1 of planning permission 19/00619/REM to facilitate minor material amendments to approved drwg 6290 101 rev U to rev Y including –
- 1 Main Gatehouse change to approved 2 inbound inspection lanes, to provide single inbound inspection lane and an express lane and the inclusion of a kerbed island between the inbound lanes with a small security hut.
- 2 provision of additional air handling equipment (to the north side of the wc pod), and the truckers lounge (west side of the building) and consequential relocation of the smoking shelter to the east.